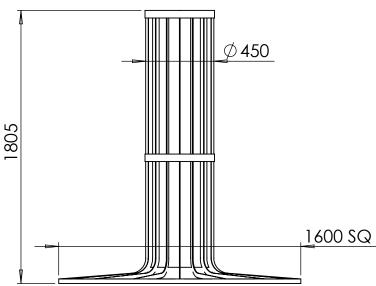

## Tree Grille | ASF 3002/SS Stainless Steel Tree Protection System

**Material:** 

Manufactured in stainless steel from recycled sources – grades 316 and grades 304 available Also available in 275 carbon steel from recycled sources

Finish:

Stainless steel versions finished satin brush polished Mild steel versions finished galvanised Powder coating also available

**Supporting Frames:** 

All tree grilles come with medium duty steel frames in two halves. Other heavier duty frames or paving support frames available on request

**Security Fixing:** 

Tree grilles come with facility to fix directly to supporting frames thus increasing rigidity and also preventing unauthorised removal